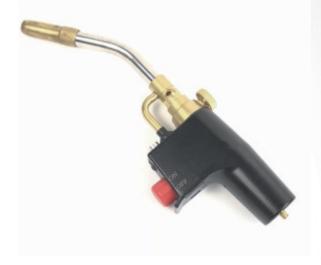

## Applications >>>

Self lighting torch, instant on/off trigger increases fuel savings & convenience, lock button keeps torch lit for finger-free use, replaceable brass tip, burn tip produces swirl flame for maximum heat output, pressure regulated to burn in all directions, cast aluminum construction provides added durability, for use with propane & map-pro fuel. Easy and simple use kit.

#### **Features**

- Stainless steel burn tube, cast aluminum body, brass burn tip.
- Pressure regulated with adjustable flame control valve.
- Pull trigger to light the torch.
- Safety Trigger lock holds flame for extended periods. Pressure regulation allows the flame to burn in any direction and ensures consistent performance.
- Easy grip handle made of high impact plastic for high lasting durability..